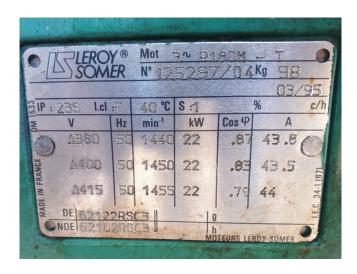

#### **Used Mycom N6WA**

Used Mycom N6WA reciprocating compressor on NH3 build by Mayekawa. Complete with a Leroy Somer P180M electromotor - 50 Hz - 22 kW - 1440 RPM and pressure and safety switches/gauges. The compressor has a capacity of 36,3 kW in booster conditions at the following temperatures: (-40°C/-10°C). It is possible to get this compressor with a different electric motor. \*Why choose for HOSBV? Were not only the largest used refrigeration specialist in Europe, but also, we solely deliver our orders after performing an extensive test and an industrial cleaning. If requested we are happy to arrange your logistics.