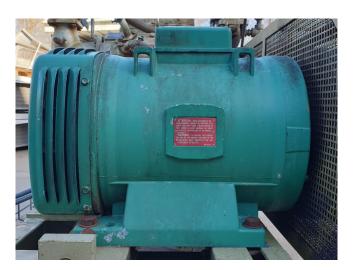

#### **Used Mycom N6WA**

Used Mycom N6WA reciprocating compressor on NH3 build by Mayekawa. Complete with a Leroy Somer P180M electromotor - 50 Hz - 22 kW - 1440 RPM and pressure and safety switches/gauges. The compressor has a capacity of 36,3 kW in booster conditions at the following temperatures: (-40°C/-10°C). It is possible to get this compressor with a different electric motor. \*Why choose for HOSBV? Were not only the largest used refrigeration specialist in Europe, but also, we solely deliver our orders after performing an extensive test and an industrial cleaning. If requested we are happy to arrange your logistics.