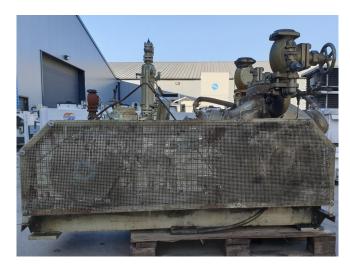

#### **Used Mycom N6WA**

Used Mycom N6WA reciprocating compressor on NH3 build by Mayekawa. Complete with a Leroy Somer P180M electromotor - 50 Hz - 22 kW - 1440 RPM and pressure and safety switches/gauges. The compressor has a capacity of 36,3 kW in booster conditions at the following temperatures: (-40°C/-10°C). It is possible to get this compressor with a different electric motor. \*Why choose for HOSBV? Were not only the largest used refrigeration specialist in Europe, but also, we solely deliver our orders after performing an extensive test and an industrial cleaning. If requested we are happy to arrange your logistics.