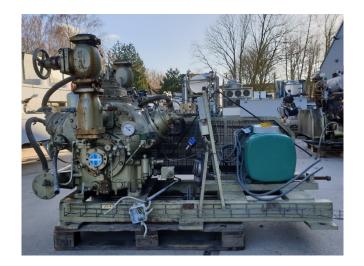

#### **Used Mycom N6WA**

Used Mycom N6WA reciprocating compressor on NH3 build by Mayekawa. Complete with a Leroy Somer P180M electromotor - 50 Hz - 22 kW - 1440 RPM and pressure and safety switches/gauges. The compressor has a capacity of 36,3 kW in booster conditions at the following temperatures: (-40°C/-10°C). It is possible to get this compressor with a different electric motor. \*Why choose for HOSBV? Were not only the largest used refrigeration specialist in Europe, but also, we solely deliver our orders after performing an extensive test and an industrial cleaning. If requested we are happy to arrange your logistics.