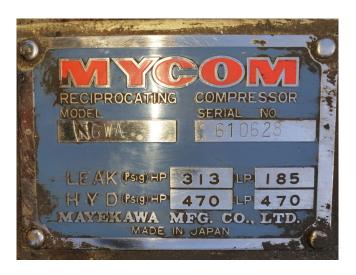

#### **Used Mycom N6WA**

Used Mycom N6WA reciprocating compressor on NH3 build by Mayekawa. Complete with a Leroy Somer P180M electromotor - 50 Hz - 22 kW - 1440 RPM and pressure and safety switches/gauges. The compressor has a capacity of 36,3 kW in booster conditions at the following temperatures: (-40°C/-10°C). It is possible to get this compressor with a different electric motor. \*Why choose for HOSBV? Were not only the largest used refrigeration specialist in Europe, but also, we solely deliver our orders after performing an extensive test and an industrial cleaning. If requested we are happy to arrange your logistics.