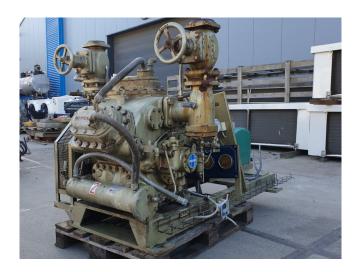

#### **Used Mycom N6WA**

Used Mycom N6WA reciprocating compressor on NH3 build by Mayekawa. Complete with a Leroy Somer P180M electromotor - 50 Hz - 22 kW - 1440 RPM and pressure and safety switches/gauges. The compressor has a capacity of 36,3 kW in booster conditions at the following temperatures: (-40°C/-10°C). It is possible to get this compressor with a different electric motor. \*Why choose for HOSBV? Were not only the largest used refrigeration specialist in Europe, but also, we solely deliver our orders after performing an extensive test and an industrial cleaning. If requested we are happy to arrange your logistics.