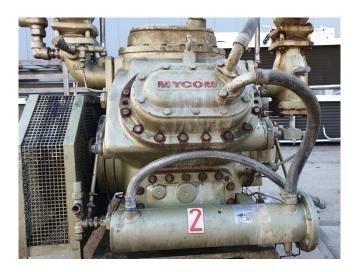

#### **Used Mycom N6WA**

Used Mycom N6WA reciprocating compressor on NH3 build by Mayekawa. Complete with a Leroy Somer P180M electromotor - 50 Hz - 22 kW - 1440 RPM and pressure and safety switches/gauges. The compressor has a capacity of 36,3 kW in booster conditions at the following temperatures: (-40°C/-10°C). It is possible to get this compressor with a different electric motor. \*Why choose for HOSBV? Were not only the largest used refrigeration specialist in Europe, but also, we solely deliver our orders after performing an extensive test and an industrial cleaning. If requested we are happy to arrange your logistics.