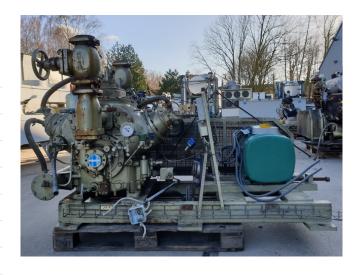

#### **Used Mycom N6WA**

Used Mycom N6WA reciprocating compressor on NH3 build by Mayekawa. Complete with a Leroy Somer P180M electromotor - 50 Hz - 22 kW - 1440 RPM and pressure and safety switches/gauges. The compressor has a capacity of 36,3 kW in booster conditions at the following temperatures: (-40°C/-10°C). It is possible to get this compressor with a different electric motor. \*Why choose for HOSBV? Were not only the largest used refrigeration specialist in Europe, but also, we solely deliver our orders after performing an extensive test and an industrial cleaning. If requested we are happy to arrange your logistics.