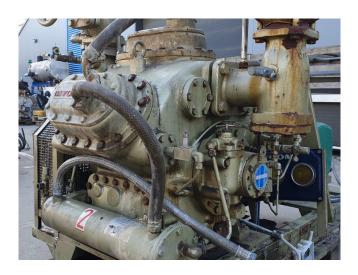

#### **Used Mycom N6WA**

Used Mycom N6WA reciprocating compressor on NH3 build by Mayekawa. Complete with a Leroy Somer P180M electromotor - 50 Hz - 22 kW - 1440 RPM and pressure and safety switches/gauges. The compressor has a capacity of 36,3 kW in booster conditions at the following temperatures: (-40°C/-10°C). It is possible to get this compressor with a different electric motor. \*Why choose for HOSBV? Were not only the largest used refrigeration specialist in Europe, but also, we solely deliver our orders after performing an extensive test and an industrial cleaning. If requested we are happy to arrange your logistics.